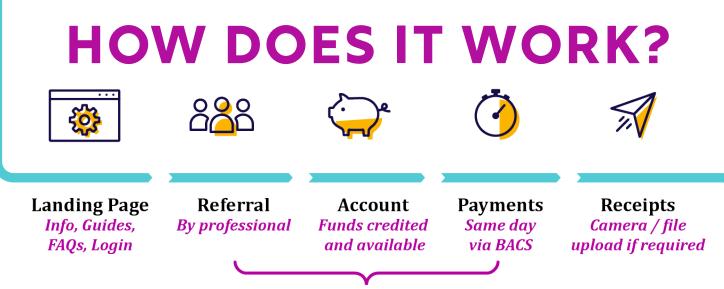

PPL's Virtual Wallet solution can facilitate the process of delivering one-off PHBs and provides several key benefits:

Online referral by authorised LA or CCG staff

Reduces burden on finance teams

Delivers PHBs to patients within same working day

Provides full audit trail of spend

Automates CCG returns

FCA-aligned finance management

- Same working day delivery target
- 1. Funding pot transferred by CCG or Local Authority to PPL client bank account
- 2. Website of Information, Advice and Guidance is made available, including real stories.
- 3. Professional makes online referral via secure system.
- 4. Funds allocated to patient's Virtual Wallet account in line with referral details.
- 5. Funds can then be used to:
  - a. Make payment into patient's bank account, or
  - b. Buy services, products or vouchers via the eMarketplace
- 6. Patients can upload receipts into the system, where appropriate.
- 7. Real-time reporting of spend is available for auditing purposes and to generate CCG return.